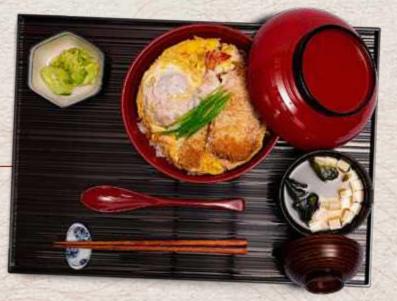

## **35 TONKATSU RICE BOWL**

Panko Crusted Pork Loin(70g) & Rice(120g). Topped with Onions, Spring Onions & Egg.

\$10.45 \$13.20 (with Miso Soup & Pickle Vegetables)