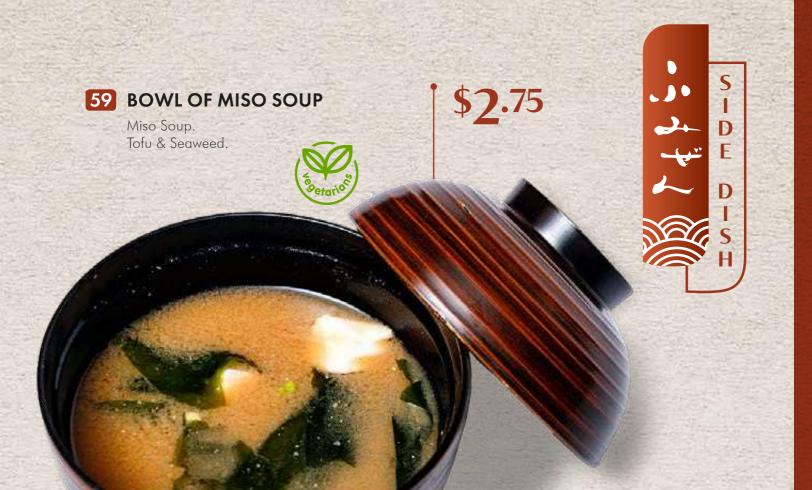

Pickle.

S S

U A

SS

HH

R O

1



#### 54 SALMON HEAD SOUP

Salmon Head(400g), Onion, Lemongrass, Spring Onion & Mixed Basil. Served with Japanese Rice.

#### **55 PORK SUKIYAKI HOT POT**

Pork Loin(100g), Rice Noodles(50g), Mushrooms, Tofu, Onions, Leek, Crown Daisy & Egg.

# \$11.55

\$6.60

\$14.85 (with Rice, Miso Soup & Pickle Vegetables)



\$7.70 \$11.00 (with Rice, Miso Soup & Pickle Vegetables)

#### 56 FISH SUKIYAKI HOT POT

Saba Fish(120g), Rice Noodles(50g), Mushrooms, Tofu, Onions, Leek, Crown Daisy & Egg.

# 57 GINGER PORK

Pan Seared Thin Sliced of Pork Loin(100g) & Cabbage. Served with Ginger Sauce. \$7.15 \$10.45 (with Rice, Miso Soup & Pickle Vegetables)



\$14.30

# **58** GRILLED SEA PERCH

Sea Perch Fish(150g), Bean Sprout & Leek Sliced. Served with Ponzu Sauce.









# 60 BOWL OF RICE

Steam Japanese White Rice(100g).

Green Tea Ice Cream \$1.93 / 1 scoop \$3.30 / 2 scoops

Cake of the day \$3.75 Add whipped cream \$0.50