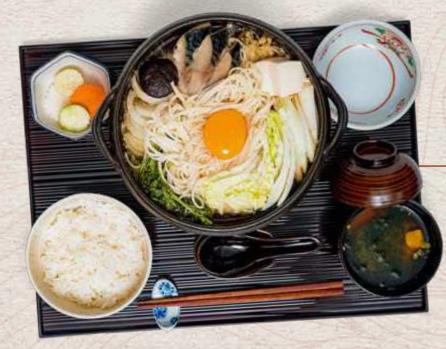

#### 56 FISH SUKIYAKI HOT POT

Saba Fish(120g), Rice Noodles(50g), Mushrooms, Tofu, Onions, Leek, Crown Daisy & Egg.