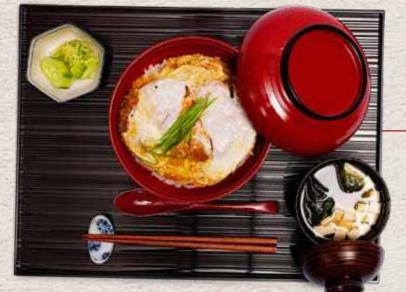

## **35 TONKATSU RICE BOWL**

Panko Crusted Pork Loin(70g) & Rice(120g). Topped with Onions, Spring Onions & Egg.

\$10.45 \$13.20 (with Miso Soup & Pickle Vegetables)