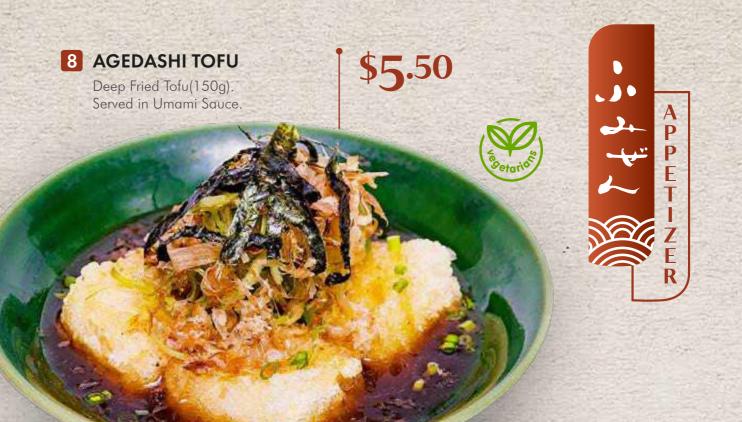

# **GRILLED EGGPLANT**

7

9etario

Eggplant, Dengaku Miso Sauce. Leek Sliced, Pine Nut & Asparagus.

Minced Pork, Garlic, Ginger, Onion & Chive Leaf. Served with Ponzu Sauce.

\$6.60