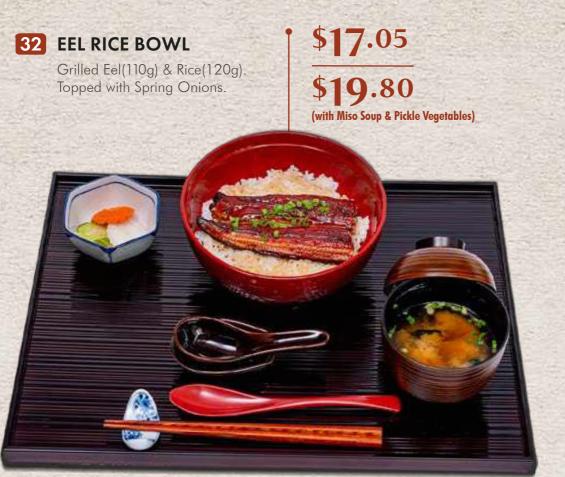

# **33 HIREKATSU RICE BOWL**

Panko Crusted Pork Tenderloin(100g) & Rice(120g). Topped with Onions, Spring Onions & Egg.