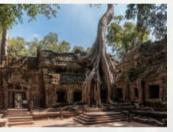

### The Temple pass cost per person:

- One Day : USD 37
- Three Days : USD 62
- One Week :USD 72

Note: Children under 12 years old free to show a copy of passport at temples.

South Gate of Angkor Thom

Bayon Temple

Elephant Terrace

Ta Prohm Temple

Angkor Wat Temple

**Baphoun** Temple