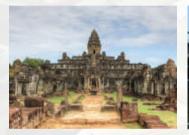

### The Temple pass cost per person:

- One Day : USD 37
- Three Days : USD 62
- One Week :USD 72

Note: Children under 12 years old free to show a copy of passport at temples.

South Gate of Angkor Thom

Bayon Temple

Elephant Terrace

Ta Prohm Temple

Angkor Wat Temple

**Baphoun** Temple