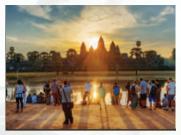

## GUIDE:

- English Speaking
- French Speaking : US
- Chinese Speaking

: USD 60.00

: USD 40.00

: USD 60.00

Sunrise at Angkor Wat

Sunset at Bakheng Mountain (OR)

Pre Rup Temple

## SUNRISE OR SUNSET ONLY